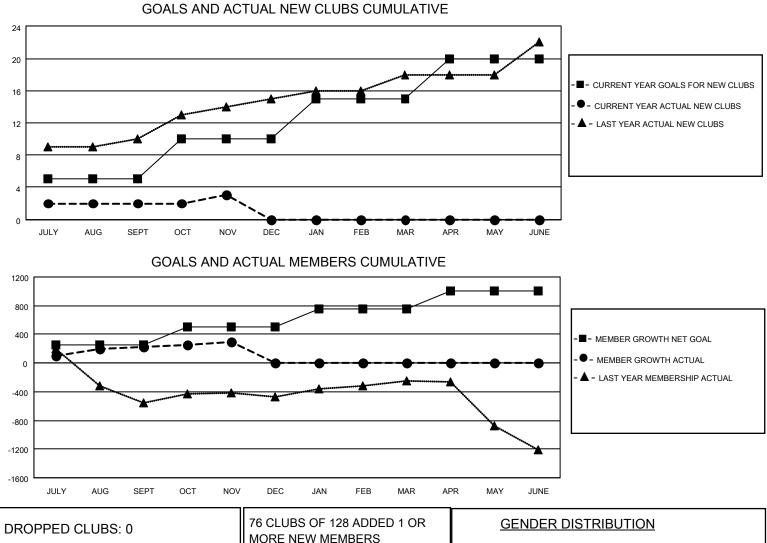

## LOCATION INDIA

District 324 C

Results as of: 11/30/2022

| Clubs                 |               |           |               | Members               |                         |                         |                                                    |
|-----------------------|---------------|-----------|---------------|-----------------------|-------------------------|-------------------------|----------------------------------------------------|
| RESULTS FOR 2022-2023 |               |           |               | RESULTS FOR 2022-2023 |                         |                         |                                                    |
| QUARTER               | NEW CLUB GOAL | NEW CLUBS | DROPPED CLUBS | QUARTER MEM           | IBER GROWTH NET<br>GOAL | MEMBER GROWTH<br>ACTUAL | DROPPED<br>MEMBERS ACTUAL<br>(including transfers) |
| JULY/AUG/SEPT         | 5             | 2         | 0             | JULY/AUG/SEPT         | 250                     | 457                     | 96                                                 |
| OCT/NOV/DEC           | 5             | 1         | 0             | OCT/NOV/DEC           | 250                     | 355                     | 45                                                 |
| JAN/FEB/MAR           | 5             | 0         | 0             | JAN/FEB/MAR           | 250                     | 0                       | 0                                                  |
| APR/MAY/JUNE          | 5             | 0         | 0             | APR/MAY/JUNE          | 250                     | 0                       | 0                                                  |

| DROPPED CLUBS: 0 |     | MORE NEW MEMBERS          | GENDER DISTRIBUTION       |                |  |
|------------------|-----|---------------------------|---------------------------|----------------|--|
|                  |     |                           | MALE                      | 5,051 (67.58%) |  |
|                  |     |                           | FEMALE                    | 2,423 (32.42%) |  |
| DROPPED MEMBERS  |     |                           | NON BINARY                | 0 (0.00%)      |  |
|                  |     |                           | PREFER NOT TO ANSWER      | 0 (0.00%)      |  |
| DECEASED         | 10  |                           |                           |                |  |
| CLUB CANCELLED   | 0   | CLICK HERE FOR CUMULATIVE | TOTAL FAMILY UNIT MEMBERS | 3,891          |  |
| OTHER            | 131 | MEMBERSHIP DATA           |                           |                |  |
| TOTAL            | 141 |                           | FAMILY MEMBERS PAYING HA  | LF DUES 2,334  |  |
|                  |     |                           |                           | ,              |  |
|                  |     |                           |                           |                |  |